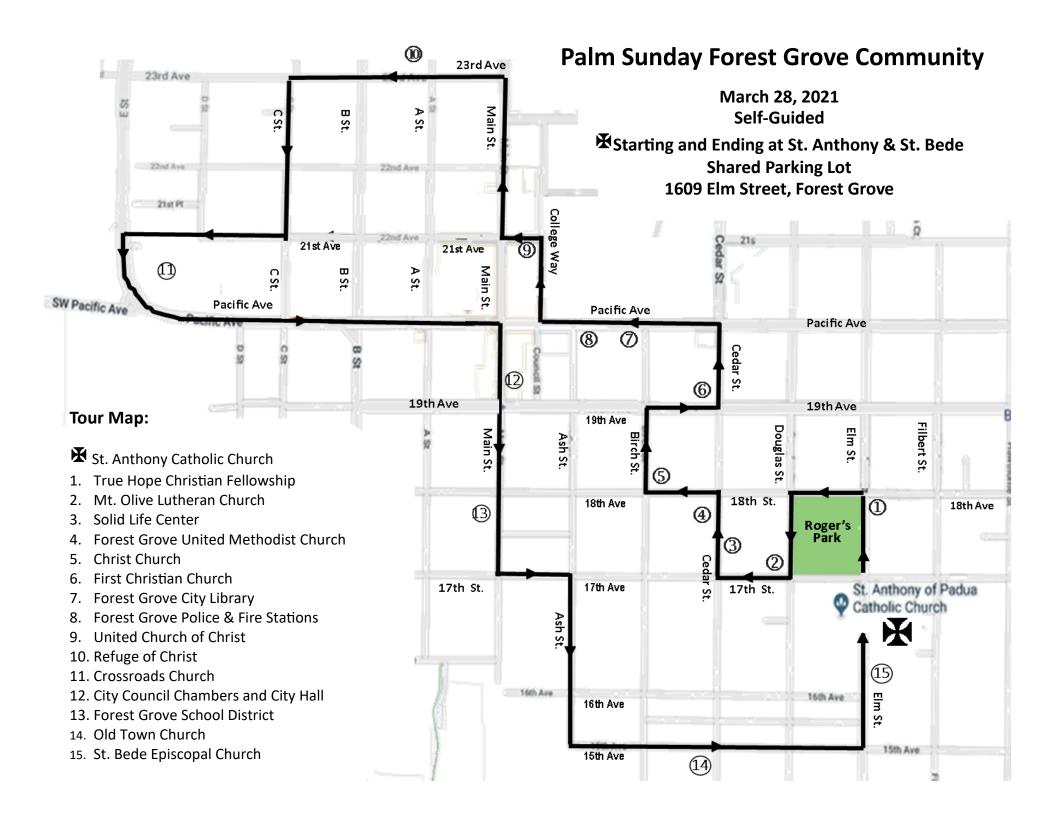

## Palm Sunday Forest Grove Community Prayer Walk

Starting and Ending at
St. Anthony & St. Bede Shared Parking Lot
1660 Elm Street, Forest Grove

Welcome to the Forest Grove Community Prayer Walk modeled on the annual Palm Sunday church walk in Jerusalem. Our Prayer Walk will be through Forest Grove past many of our churches, civic offices, local businesses, schools, and family homes. As you approach the locations marked on the map, you may wish to stop, reflect, and pray for those who worship, serve, learn, and work there.

The total walk is 3.5 miles and the path is paved and fairly level. You can expect to complete it in 2 hours or less.