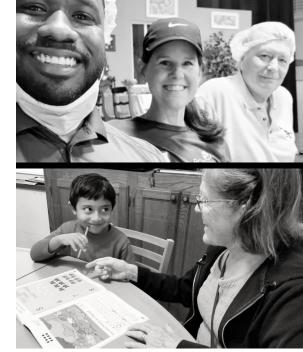

Your story is important. Tell it by creating a post on your preferred social media platform and including the #BeUMC hashtag. Consider sharing:

- A video of your mission team serving your community
- Photos of your church's hospitality to your neighbors
- A written testimony of how God is transforming you