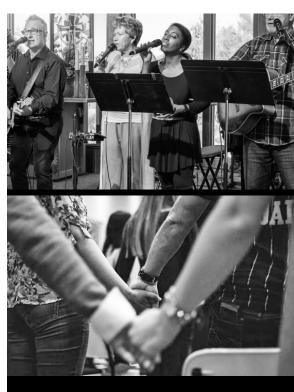

Your story is important. Tell it by creating a post on your preferred social media platform and including the #BeUMC hashtag. Consider sharing:

- A video of your mission team serving your community
- Photos of your church's hospitality to your neighbors
- A written testimony of how God is transforming you